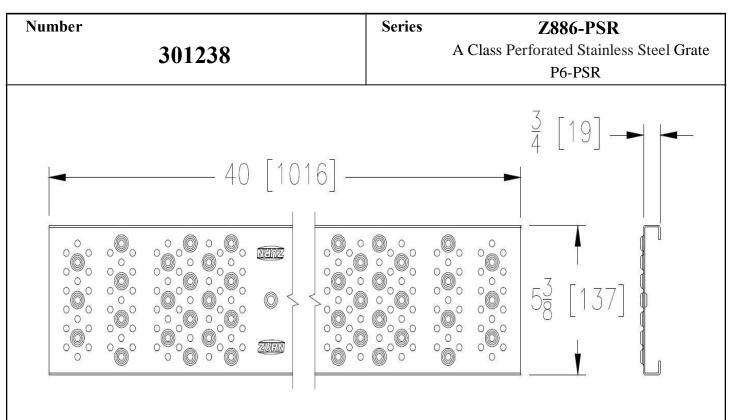

## **Specification**

The Zurn P6-PSR Fabricated Raised Perforated, Stainless Steel Grate, is 5-3/8 inches wide by 40 inches long, weighing 1.9 lbs per linear foot. The grate has an open area of 5.3 square inches per linear foot, DIN Rating of A, ANSI Rating of Light Duty, ADA Compliant. Supplied by Trench Drain Supply.

| MADE IN THE USA | <b>PSR - Raised Perforated</b>      |  |
|-----------------|-------------------------------------|--|
|                 | Material: Type 304 Stainless Steel  |  |
|                 | DIN Rating: Class A                 |  |
|                 | Weight: 1.9 lbs/ft.                 |  |
|                 | Open Area: 5.3 in <sup>2</sup> /ft. |  |
|                 | ANSI Rating: Light Duty             |  |
|                 | Application: Heel-Proof pedestrian  |  |
| Manufacturer    | Slot Width/Hole Size: 1/4"          |  |
|                 | ADA: Yes                            |  |
|                 | H-20: No                            |  |
|                 | FAA: No                             |  |
|                 |                                     |  |